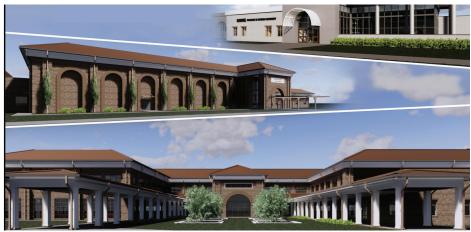

#### SUMTER COUNTY SCHOOLS

The Sumter County School District is the largest employer in Sumter County. Its economic impact includes monthly payroll (Gross Wages) for 950 full-time personnel. The school system supports 4,700 students. A replacement high school (rendering below) is ready to accept students.

New Sumter County High School and College & Career Academy

Phoebe Sumter Medical Center